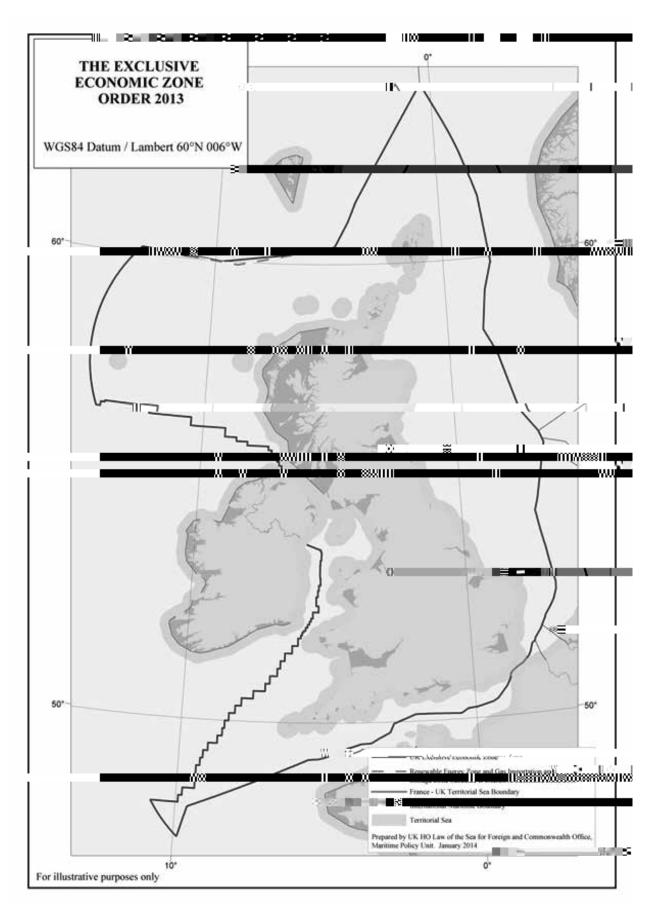

## Article 2

| Point No. | Latitude | Longitude | Line Type to following point |
|-----------|----------|-----------|------------------------------|
|           |          |           |                              |
|           |          |           |                              |
|           |          |           |                              |
|           |          |           |                              |
|           |          |           |                              |
|           |          |           |                              |
|           |          |           |                              |
|           |          |           |                              |
|           |          |           |                              |
|           |          |           |                              |
|           |          |           |                              |
|           |          |           |                              |
|           |          |           |                              |
|           |          |           |                              |
|           |          |           |                              |
|           |          |           |                              |
|           |          |           |                              |
|           |          |           |                              |
|           |          |           |                              |
|           |          |           |                              |
|           |          |           |                              |
|           |          |           |                              |
|           |          |           |                              |
|           |          |           |                              |
|           |          |           |                              |
|           |          |           |                              |
|           |          |           |                              |
|           |          |           |                              |
|           |          |           |                              |
|           |          |           |                              |
|           |          |           |                              |
|           |          |           |                              |
|           |          |           |                              |
|           |          |           |                              |
|           |          |           |                              |
|           |          |           |                              |
|           |          |           |                              |
|           |          |           |                              |
|           |          |           |                              |
|           |          |           |                              |

| Point No. | Latitude | Longitude | Line Type to following point |
|-----------|----------|-----------|------------------------------|
|           |          |           |                              |
|           |          |           |                              |
|           |          |           |                              |
|           |          |           |                              |
|           |          |           |                              |
|           |          |           |                              |
|           |          |           |                              |
|           |          |           |                              |
|           |          |           |                              |
|           |          |           |                              |
|           |          |           |                              |
|           |          |           |                              |
|           |          |           |                              |
|           |          |           |                              |
|           |          |           |                              |
|           |          |           |                              |
|           |          |           |                              |
|           |          |           |                              |
|           |          |           |                              |
|           |          |           |                              |
|           |          |           |                              |
|           |          |           |                              |
|           |          |           |                              |
|           |          |           |                              |
|           |          |           |                              |
|           |          |           |                              |
|           |          |           |                              |
|           |          |           |                              |
|           |          |           |                              |
|           |          |           |                              |
|           |          |           |                              |
|           |          |           |                              |
|           |          |           |                              |
|           |          |           |                              |
| -         |          |           |                              |
|           |          |           |                              |
|           |          |           |                              |
|           |          |           |                              |
|           |          |           |                              |
|           |          |           |                              |
|           |          |           |                              |
|           |          |           |                              |
|           |          |           |                              |
|           |          |           |                              |