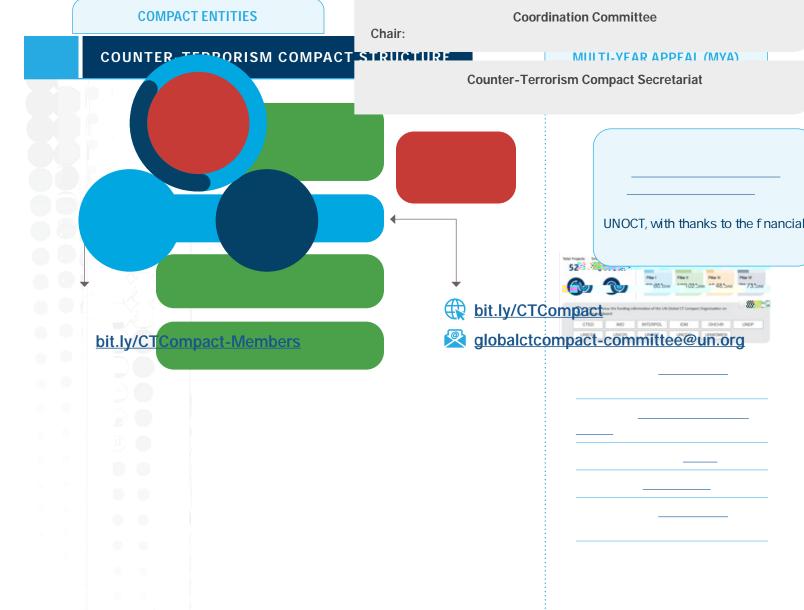

|
|   | 2 | Criminal justice, legal responses and countering the financing of terrorism |
|   | 3 |                                                                             |
|   | 4 |                                                                             |
|   | 5 |                                                                             |
|   | 6 |                                                                             |
|   | 7 |                                                                             |
|   | 8 |                                                                             |
|   |   |                                                                             |

BMLE WG

Partners:

CJLR-CFT WG