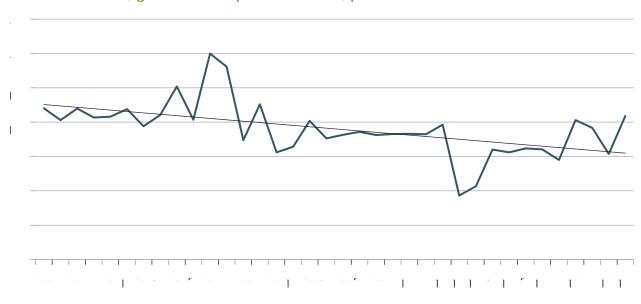

#### Figure 8 Solomon Islands, gross f xed capital formation, percent GDP

Source: UNSD National Accounts Main Aggregates Database