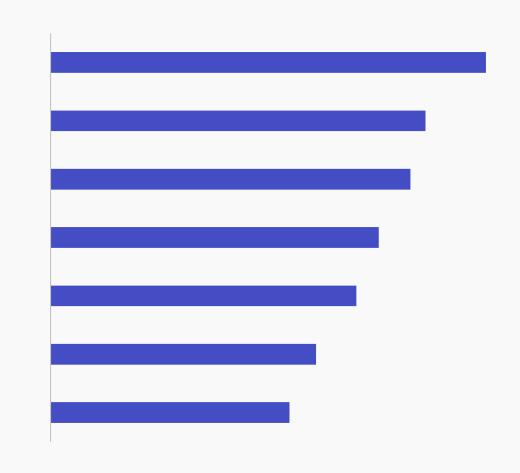

- ! "#\$%"&' #()\*+, &%-. &/-)O1%"/+, &+\*)-.2
- 3#4/#&54#-#6/4&6' %4+2&#7&89: ;<=>?&@')\*2/2+)-+&-)01%"/+/)2&
  - ! "#\$%&'()
  - \*+%,&-
  - . %/(012%03+&
  - 4)\$(2+1%)"15(6+0&7
  - 4) +8#%,'&'+91/710+:'()





!""#\$%'#()\*%)"+,\$-)).(/0%#(")/(1/&20/3(#4\*\$0%)5(63(-\*205(4#'#.)12#5%)











! "#\$%&' ( ) \*\$+"&"%, &#-)& . \$, , /) &0"1#&1#"%, &"1& #-)&23\*/, 41&( 31#& 5%)65"/&\*)7\$3%1<%7#)"% )"-%02%CDF%0\*%"-% #3,0&-% #\$)/#6')#03% ,+2)'/#34%-\$2-,)#1-(8% GHF#3. %HGF%0\*%)"-% +1-/+4-\%+)\#03+(\% #3,0&-1



83+\$''/&9\*3#)+#\$3%

•



. 5/#\$, \$()%1\$3%"/&93=)\*#>&?&%)65"/\$#>



83+\$"/\(\dagge(9^\*3\)\)+\(\psi\)3\(\dagge(@AA)\)\*









## ! "#\$%&' ()\*