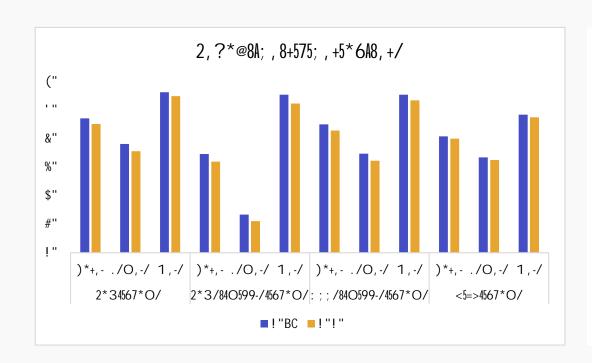

!""#\$%'#()\*%)"+,\$-)).(/0%#(")/(1/&20/3(#4\*\$0%)5(63(-\*205(4#'#.)12#5%)

! "#\$%&' ( ) \*\$+"&"%, &#-)& . \$, , /) &0"1#&1#"%, &"1& #-)&23\*/, 41&( 31#& 5%)65"/&\*)7\$3%1<%7#)"% )"-%02%CDF%0\*%"-% #3,0&-% #\$)/#6')#03% ,+2)'/#34%-\$2-,)#1-(8% GHF#3. %HGF%0\*%)"-% +1-/+4-\%+)\#03+(\% #3,0&-1