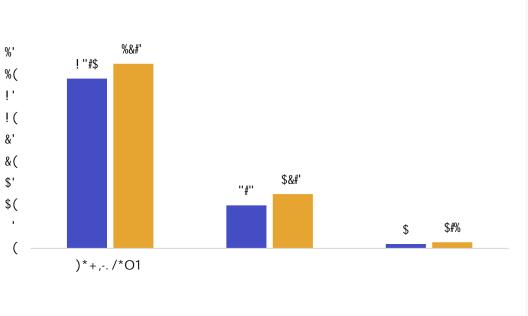

!""#\$%'#()\*%)"+,\$-)).(/0%#(")/(1/&20/3(#4\*\$0%)5(63(-\*205(4#'#.)12#5%)

! "#\$%&' ( ) \*\$+"&"%, &#-)& . \$, , /) &0"1#&1#"%, &"1& #-)&23\*/, 41&( 31#& 5%)65"/&\*)7\$3%1<%7#)"% )"-%02%CDF%0\*%"-% #3,0&-% #\$)/#6')#03% ,+2)'/#34%-\$2-,)#1-(8% GHF#3. %HGF%0\*%)"-% +1-/+4-\%+)\#03+(\% #3,0&-1