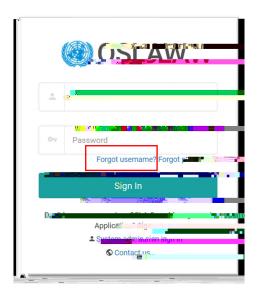

s (Re-generate the TOC after modifications to the document)

Contents

2.2 Sign Up



|       | OSLAW                                                           |
|-------|-----------------------------------------------------------------|
| •     | Username                                                        |
| a si  |                                                                 |
|       | Forgot password?                                                |
|       | Sign In                                                         |
| Don't | have an account on ACLA Cose Monosement<br>Application? Sign up |
|       | System admin sign in                                            |
|       | Contact us                                                      |





### 2.4 Forgot Username





# - An anti-tranhening of department for an an orangement

2.5 Contact Us



### 3 Create New Cases

+ Create New Request

2.8 Sign Out



Personal Details Case Details

Chronology

+ Create New Request

Chronology

Personal Details Request Details

### 3.1 Personal Details

Are you requesting assistance on behalf of another (former) staff member?

Request Details:

3.3 Chronology:

Note:





3.4 Version History: