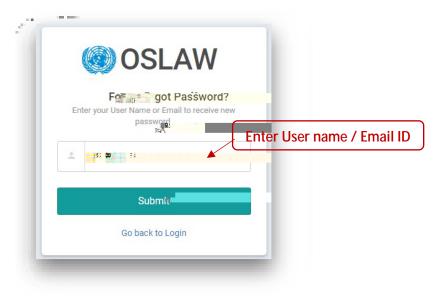

sion: 3.0

# Table of Contents (Re-generate the TOC after modifications to the document)

Contents

2.2 Sign Up



|       | OSLAW                                                           |
|-------|-----------------------------------------------------------------|
| •     | Username                                                        |
| a si  |                                                                 |
|       | Forgot password?                                                |
|       | Sign In                                                         |
| Don't | have an account on ACLA Cose Monosement<br>Application? Sign up |
|       | System admin sign in                                            |
|       | Contact us                                                      |





### 2.4 Forgot Username





# - An anti-tranhening of department for an an orangement

2.5 Contact Us



### 3 Create New Cases

+ Create New Request

2.8 Sign Out



Personal Details Case Details

Chronology

+ Create New Request

Chronology

Personal Details Request Details

### 3.1 Personal Details

Are you requesting assistance on behalf of another (former) staff member?

Request Details:

3.3 Chronology:

Note:





3.4 Version History: