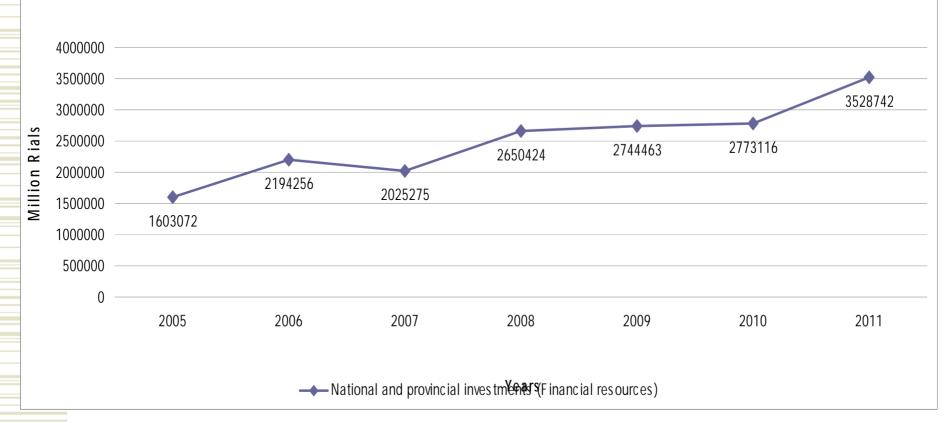

#### FRWO – National and provincial level investments (financial resources)

| _ |             |  |
|---|-------------|--|
|   |             |  |
|   |             |  |
|   |             |  |
|   |             |  |
|   |             |  |
|   |             |  |
|   |             |  |
|   |             |  |
|   |             |  |
|   |             |  |
|   |             |  |
|   |             |  |
|   |             |  |
|   |             |  |
|   |             |  |
|   |             |  |
|   |             |  |
|   |             |  |
|   | <del></del> |  |
|   |             |  |
|   |             |  |
|   |             |  |
|   |             |  |
|   |             |  |
|   |             |  |
|   |             |  |
|   |             |  |
|   |             |  |
|   |             |  |
|   |             |  |
|   |             |  |
|   |             |  |
|   |             |  |
|   |             |  |
|   |             |  |
|   |             |  |
|   |             |  |
|   |             |  |
|   |             |  |
|   |             |  |
|   |             |  |
|   |             |  |
|   |             |  |
|   |             |  |
|   |             |  |
|   |             |  |
|   |             |  |
|   |             |  |
|   |             |  |
|   |             |  |
|   |             |  |
|   |             |  |
|   |             |  |
|   |             |  |
|   |             |  |
|   |             |  |
|   |             |  |
|   |             |  |
|   |             |  |
|   |             |  |
|   |             |  |
|   |             |  |
|   |             |  |
|   |             |  |
|   |             |  |
|   |             |  |
|   |             |  |
|   |             |  |
|   |             |  |
|   |             |  |
|   |             |  |
|   |             |  |
|   |             |  |
|   |             |  |
|   |             |  |
|   |             |  |
|   |             |  |
|   |             |  |
|   |             |  |
|   |             |  |
|   |             |  |
|   |             |  |